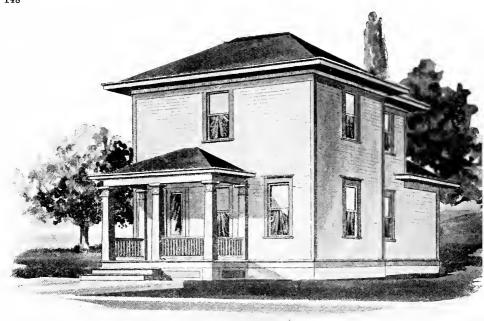

Size: Width, 35 feet; length, 31 feet, exclusive of porches

Blue prints consist of cellar and foundation plan; roof plan; first and second floor plans; front, rear, two side elevations; wall sections and all necessary interior details. Specifications consist of about twenty pages of typewritten matter.

Full and complete working plans and specifications of this house will be furnished for \$5.00. Cost of this house is from about \$2,500.00 to about \$2,800.00, according to the locality in which it is built.